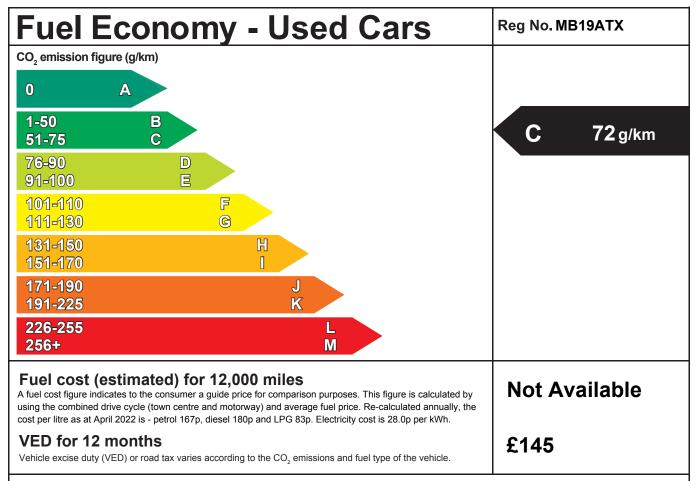

Drive cycleLitres/100kmMpgUrbanNot KnownNot KnownExtra-urbanNot KnownNot KnownCombined3.385.6

Year of First Registration: 25 07 2019